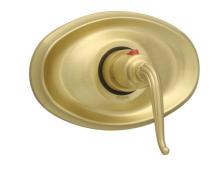

# Phylrich<sup>®</sup>.

## 3/4" Thermostat Model TH141\_003

#### **FEATURES**

- Style: Colonial Charm
- Collection: Georgian & Barcelona
- Integral stops and filters
- Anti-scald

#### **COLOR FINISHES**

- Polished Nickel (TH141\_014)
- Satin Nickel (TH141\_015)
- Pewter (TH141\_15A)
- Polished Chrome (TH141\_026)
- Polished Brass (TH141\_003)
- Polished Brass Antiqued (TH141\_007)
- Satin Brass (TH141\_004)
- Polished Gold (TH141\_025)
- Polished Gold Antiqued (TH141\_25D)
- Satin Gold (TH141\_024)
- Satin Gold Antiqued (TH141\_24D)
- Satin Jeweler's Gold (TH141\_24J)
- Old English Brass (TH141\_OEB)
- Antique Brass (TH141\_047)
- Antique Bronze (TH141 11B)