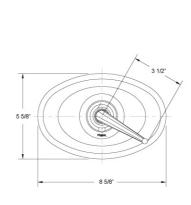

**FEATURES**

- Style: Colonial Charm
- Collection: Georgian & Barcelona
- Integral stops and filters
- Anti-scald

#### **COLOR FINISHES**

- Polished Nickel (TH141\_014)
- Satin Nickel (TH141\_015)
- Pewter (TH141\_15A)
- Polished Chrome (TH141\_026)
- Polished Brass (TH141\_003)
- Polished Brass Antiqued (TH141\_007)
- Satin Brass (TH141\_004)
- Polished Gold (TH141\_025)
- Polished Gold Antiqued (TH141\_25D)
- Satin Gold (TH141\_024)
- Satin Gold Antiqued (TH141\_24D)
- Satin Jeweler's Gold (TH141\_24J)
- Old English Brass (TH141\_OEB)
- Antique Brass (TH141\_047)
- Antique Bronze (TH141 11B)

#### WARRANTY

• Limited Lifetime

#### **COMPLIES WITH**

- ANSI/NSF61-CERTIFIED
- ASME A112.18.1-CERTIFIED
- cUPC-CERTIFIED
- UPC-CERTIFIED





Image shown may not be in the finish selected





Phylrich ©2012 Phylrich