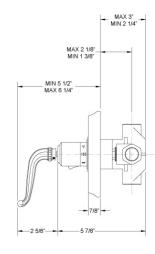

*FEATURES**

- Style: Colonial Charm
- Collection: Georgian & Barcelona
- Integral stops and filters
- Anti-scald

#### **COLOR FINISHES**

- Polished Nickel (TH141\_014)
- Satin Nickel (TH141\_015)
- Pewter (TH141\_15A)
- Polished Chrome (TH141\_026)
- Polished Brass (TH141\_003)
- Polished Brass Antiqued (TH141\_007)
- Satin Brass (TH141\_004)
- Polished Gold (TH141\_025)
- Polished Gold Antiqued (TH141\_25D)
- Satin Gold (TH141\_024)
- Satin Gold Antiqued (TH141\_24D)
- Satin Jeweler's Gold (TH141\_24J)
- Old English Brass (TH141\_OEB)
- Antique Brass (TH141\_047)
- Antique Bronze (TH141 11B)

#### WARRANTY

• Limited Lifetime

#### **COMPLIES WITH**

- ANSI/NSF61-CERTIFIED
- ASME A112.18.1-CERTIFIED
- cUPC-CERTIFIED
- UPC-CERTIFIED





Image shown may not be in the finish selected





Phylrich ©2012 Phylrich